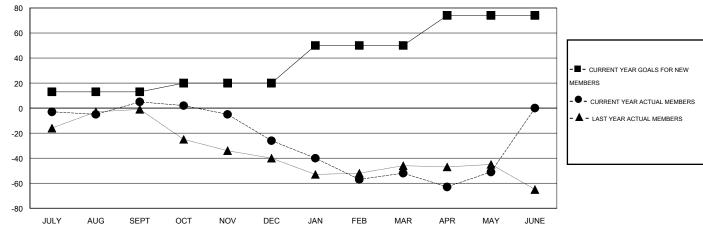

## District 201Q3

Results as of: 5/31/2014

GMT: John Muller LOCATION AUSTRALIA GMT CA 7

|               |                  | Clubs               |                            |                             |                       |                    | Members                          |                              |                             |
|---------------|------------------|---------------------|----------------------------|-----------------------------|-----------------------|--------------------|----------------------------------|------------------------------|-----------------------------|
|               | RESU             | LTS FOR 2013-2014   |                            |                             | RESULTS FOR 2013-2014 |                    |                                  |                              |                             |
| QUARTER       | NEW CLUB<br>GOAL | ACTUAL NEW<br>CLUBS | ACTUAL<br>DROPPED<br>CLUBS | ACTUAL NET<br>GAIN/<br>LOSS | QUARTER               | NEW MEMBER<br>GOAL | ACTUAL TOTAL<br>MEMBERS<br>ADDED | ACTUAL<br>DROPPED<br>MEMBERS | ACTUAL NET<br>GAIN/<br>LOSS |
| JULY/AUG/SEPT | 0                | 0                   | 0                          | 0                           | JULY/AUG/SEPT         | 13                 | 50                               | 45                           | 5                           |
| OCT/NOV/DEC   | 0                | 0                   | 0                          | 0                           | OCT/NOV/DEC           | 7                  | 25                               | 56                           | -31                         |
| JAN/FEB/MAR   | 1                | 0                   | 0                          | 0                           | JAN/FEB/MAR           | 30                 | 43                               | 69                           | -26                         |
| APR/MAY/JUNE  | 1                | 0                   | 0                          | 0                           | APR/MAY/JUNE          | 24                 | 36                               | 35                           | 1                           |